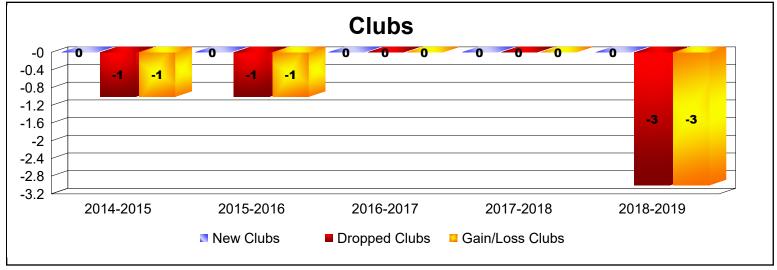

| Year      | New<br>Clubs | Dropped<br>Clubs | Gain/<br>Loss<br>Clubs | New<br>Members | Charter<br>Members | Reinstate<br>Members | Transfer<br>Members | Total<br>Member<br>Added | Total<br>Members<br>Dropped | Gain/<br>Loss<br>Members |
|-----------|--------------|------------------|------------------------|----------------|--------------------|----------------------|---------------------|--------------------------|-----------------------------|--------------------------|
| 2014-2015 | 0            | -1               | -1                     | 66             | 3                  | 5                    | 4                   | 78                       | -120                        | -42                      |
| 2015-2016 | 0            | -1               | -1                     | 54             | 0                  | 5                    | 5                   | 64                       | -111                        | -47                      |
| 2016-2017 | 0            | 0                | 0                      | 67             | 0                  | 15                   | 3                   | 85                       | -111                        | -26                      |
| 2017-2018 | 0            | 0                | 0                      | 95             | 9                  | 2                    | 6                   | 112                      | -113                        | -1                       |
| 2018-2019 | 0            | -3               | -3                     | 45             | 0                  | 1                    | 4                   | 50                       | -83                         | -33                      |
| Average   | 0            | -1               | -1                     | 65             | 2                  | 6                    | 4                   | 78                       | -108                        | -30                      |