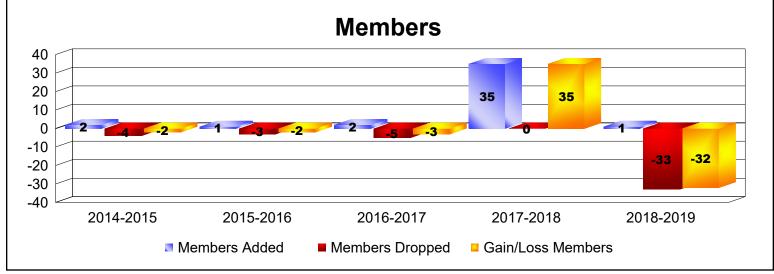

MBR0065 Page 1 of 2 10/23/2019 1:29:24PM

| Year      | New<br>Clubs | Dropped<br>Clubs | Gain/<br>Loss<br>Clubs | New<br>Members | Charter<br>Members | Reinstate<br>Members | Transfer<br>Members | Total<br>Member<br>Added | Total<br>Members<br>Dropped | Gain/<br>Loss<br>Members |
|-----------|--------------|------------------|------------------------|----------------|--------------------|----------------------|---------------------|--------------------------|-----------------------------|--------------------------|
| 2014-2015 | 0            | 0                | 0                      | 1              | 0                  | 0                    | 1                   | 2                        | -4                          | -2                       |
| 2015-2016 | 0            | 0                | 0                      | 1              | 0                  | 0                    | 0                   | 1                        | -3                          | -2                       |
| 2016-2017 | 0            | 0                | 0                      | 0              | 0                  | 2                    | 0                   | 2                        | -5                          | -3                       |
| 2017-2018 | 1            | 0                | 1                      | 11             | 22                 | 0                    | 2                   | 35                       | 0                           | 35                       |
| 2018-2019 | 0            | -1               | -1                     | 1              | 0                  | 0                    | 0                   | 1                        | -33                         | -32                      |
| Average   | 0            | 0                | 0                      | 3              | 4                  | 0                    | 1                   | 8                        | -9                          | -1                       |