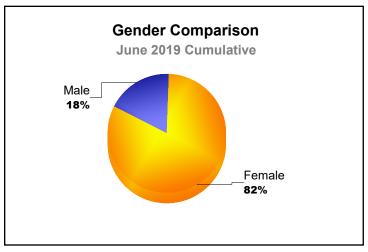

| -5                          | -3                       |
| 2017-2018 | 1            | 0                | 1                      | 11             | 22                 | 0                    | 2                   | 35                       | 0                           | 35                       |
| 2018-2019 | 0            | -1               | -1                     | 1              | 0                  | 0                    | 0                   | 1                        | -33                         | -32                      |
| Average   | 0            | 0                | 0                      | 3              | 4                  | 0                    | 1                   | 8                        | -9                          | -1                       |









MBR0065 Page 2 of 2 10/23/2019 1:29:24PM