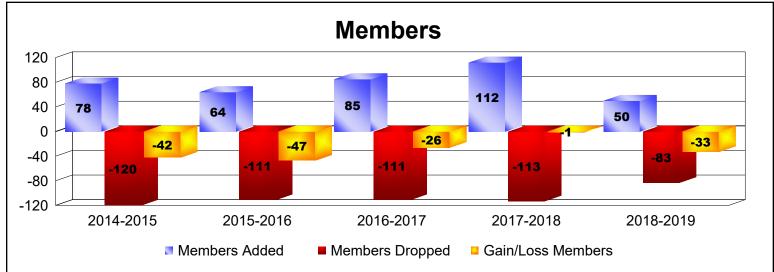

| Year      | New<br>Clubs | Dropped<br>Clubs | Gain/<br>Loss<br>Clubs | New<br>Members | Charter<br>Members | Reinstate<br>Members | Transfer<br>Members | Total<br>Member<br>Added | Total<br>Members<br>Dropped | Gain/<br>Loss<br>Members |
|-----------|--------------|------------------|------------------------|----------------|--------------------|----------------------|---------------------|--------------------------|-----------------------------|--------------------------|
| 2014-2015 | 0            | -1               | -1                     | 66             | 3                  | 5                    | 4                   | 78                       | -120                        | -42                      |
| 2015-2016 | 0            | -1               | -1                     | 54             | 0                  | 5                    | 5                   | 64                       | -111                        | -47                      |
| 2016-2017 | 0            | 0                | 0                      | 67             | 0                  | 15                   | 3                   | 85                       | -111                        | -26                      |
| 2017-2018 | 0            | 0                | 0                      | 95             | 9                  | 2                    | 6                   | 112                      | -113                        | -1                       |
| 2018-2019 | 0            | -3               | -3                     | 45             | 0                  | 1                    | 4                   | 50                       | -83                         | -33                      |
| Average   | 0            | -1               | -1                     | 65             | 2                  | 6                    | 4                   | 78                       | -108                        | -30                      |