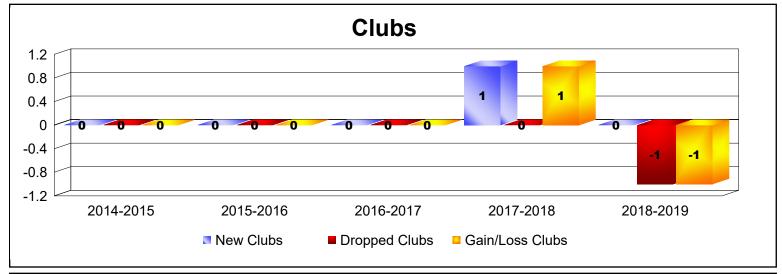

MBR0065 Page 1 of 2 10/23/2019 1:29:24PM

| Year      | New<br>Clubs | Dropped<br>Clubs | Gain/<br>Loss<br>Clubs | New<br>Members | Charter<br>Members | Reinstate<br>Members | Transfer<br>Members | Total<br>Member<br>Added | Total<br>Members<br>Dropped | Gain/<br>Loss<br>Members |
|-----------|--------------|------------------|------------------------|----------------|--------------------|----------------------|---------------------|--------------------------|-----------------------------|--------------------------|
| 2014-2015 | 0            | 0                | 0                      | 1              | 0                  | 0                    | 1                   | 2                        | -4                          | -2                       |
| 2015-2016 | 0            | 0                | 0                      | 1              | 0                  | 0                    | 0                   | 1                        | -3                          | -2                       |
| 2016-2017 | 0            | 0                | 0                      | 0              | 0                  | 2                    | 0                   | 2                        | -5                          | -3                       |
| 2017-2018 | 1            | 0                | 1                      | 11             | 22                 | 0                    | 2                   | 35                       | 0                           | 35                       |
| 2018-2019 | 0            | -1               | -1                     | 1              | 0                  | 0                    | 0                   | 1                        | -33                         | -32                      |
| Average   | 0            | 0                | 0                      | 3              | 4                  | 0                    | 1                   | 8                        | -9                          | -1                       |